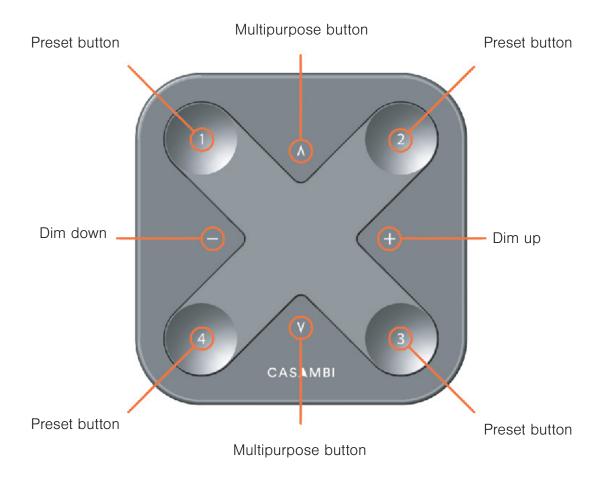

## **Basic Functions**

The Preset buttons of Xpress can be configured via the Casambi app. A light indicates the selected preset.

#### Dim up, Dim down:

• Smooth dimming of last chosen preset

#### **Multipurpose buttons:**

- Change of colour temperature in steps of 25 Kelvin
- Change of the indirect/direct ratio

#### **Preset Buttons:**

- Individual luminaire control
- Group control
- Control of all lamps
- Recall scenes
- Recall animations