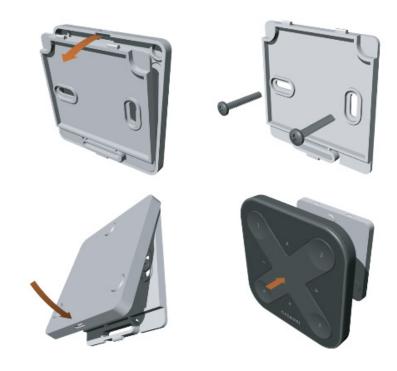

# Mounting

Xpress is equipped with magnets for easy attachment to a mounting bracket. The mounting bracket is included.